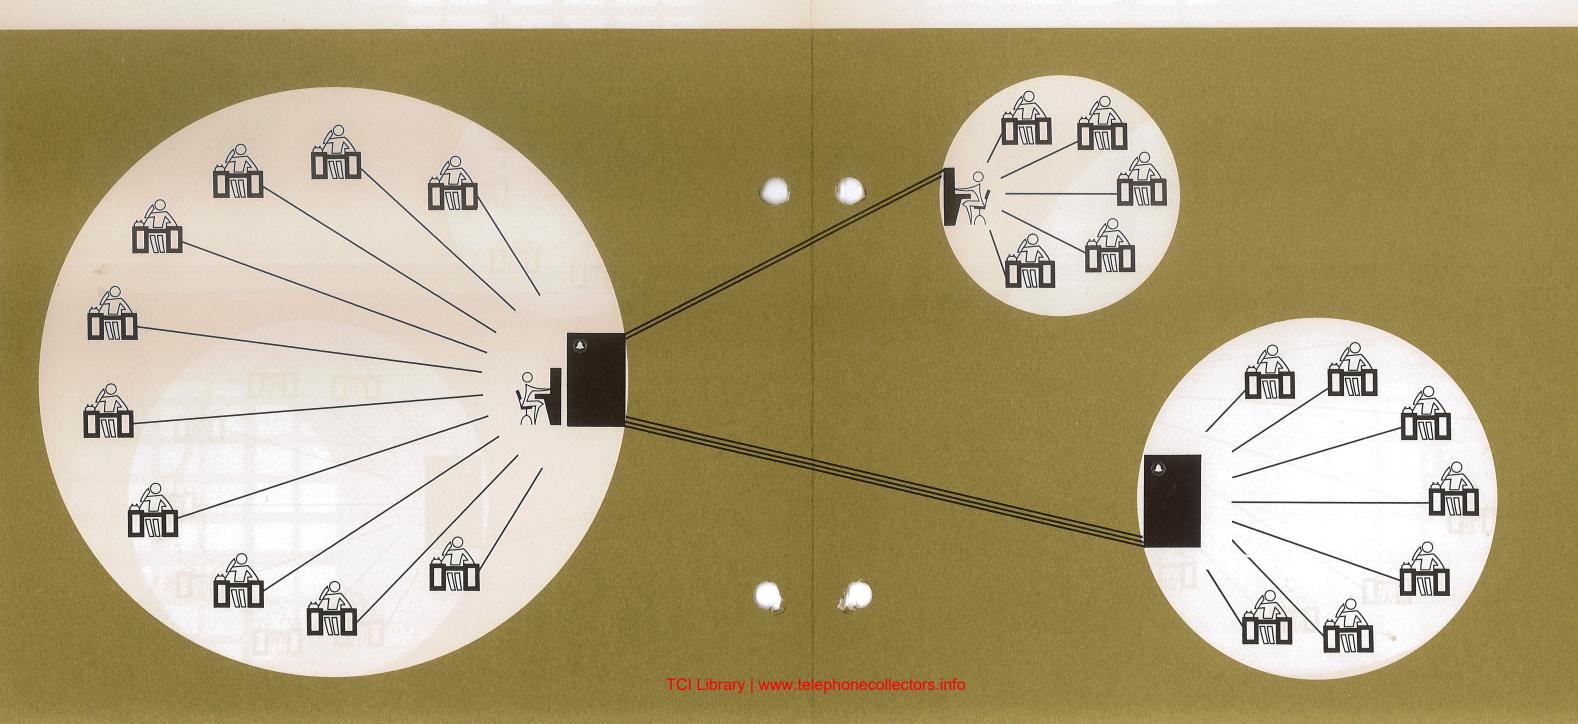

**Bell System** 

TIE LINE

Service

a direct
line system
that ties
your offices
together

# Bell System LINE Service

Gives Your Business
These Advantages:

## Here is the TIE LINE service that will work for you: