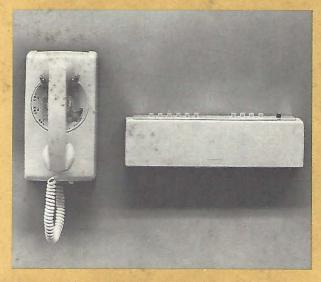

## PROVIDES THE OUTSIDE AND INSIDE LINES YOU NEED

- Handles up to 11 lines
- You get the right combination of telephone lines for your needs both "inside" and "outside".

## **OTHER "PLUS" BENEFITS**

- Saves valuable desk and counter space.
- Hold feature lets you hold calls without disconnecting, handle several calls at once.
- Illuminated push buttons show the status of all lines at all times – whether "busy", "held", or ringing.
- Can be installed at any angle —from horizontal to vertical.
- Available in decorator colors to complement any office decor —beige, gray, green and white.
- Compact, Depth 1¾", Width 13½", Height 3¾".