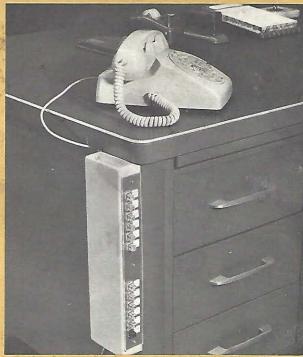

## **OTHER "PLUS" BENEFITS**

- Saves valuable desk and counter space.
- Hold feature lets you hold calls without disconnecting, handle several calls at once.
- Illuminated push buttons show the status of all lines at all times – whether "busy", "held", or ringing.
- Can be installed at any angle —from horizontal to vertical.
- Available in decorator colors to complement any office decor —beige, gray, green and white.
- Compact, Depth 1¾", Width 13½", Height 3¾".