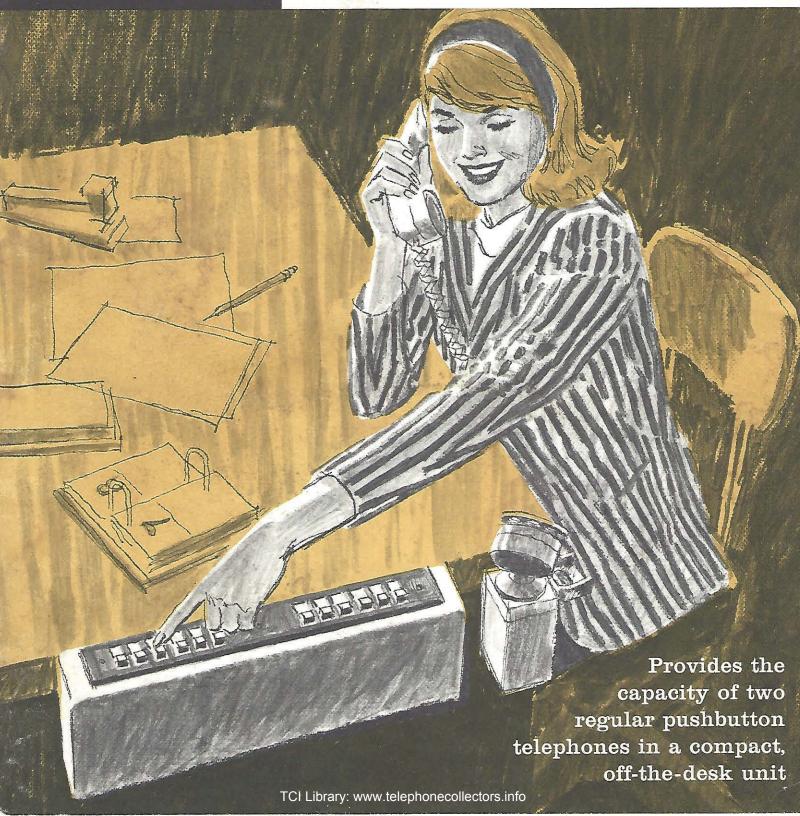

## **OTHER "PLUS" BENEFITS**

- Saves valuable desk and counter space.
- Hold feature lets you hold calls without disconnecting, handle several calls at once.
- Illuminated push buttons show the status of all lines at all times – whether "busy", "held", or ringing.
- Can be installed at any angle —from horizontal to vertical.
- Available in decorator colors to complement any office decor —beige, gray, green and white.
- Compact, Depth 1¾", Width 13½", Height 3¾".