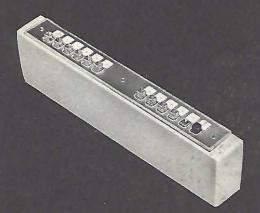

## PROVIDES THE OUTSIDE AND INSIDE LINES YOU NEED

- Handles up to 11 lines
- You get the right combination of telephone lines for your needs both "inside" and "outside".

## **OTHER "PLUS" BENEFITS**

- Saves valuable desk and counter space.
- Hold feature lets you hold calls without disconnecting, handle several calls at once.
- Illuminated push buttons show the status of all lines at all times – whether "busy", "held", or ringing.
- Can be installed at any angle —from horizontal to vertical.
- Available in decorator colors to complement any office decor —beige, gray, green and white.
- Compact, Depth 1¾", Width 13½", Height 3¾".