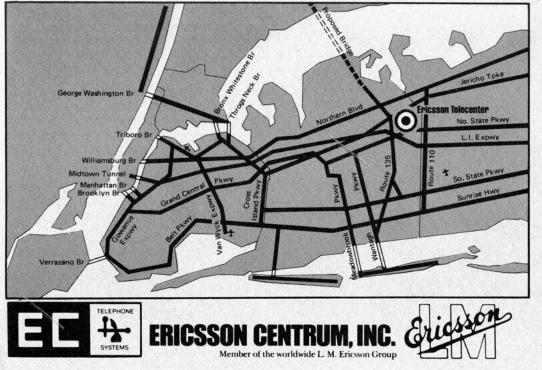

#### LOCATION OF THE NEW ERICSSON TELECENTER

Our new Telecenter is located in the Nassau Crossways International Plaza at Woodbury, Long Island, New York. Directions to the Plaza are outlined below. Once on the Plaza grounds just follow signs to the new Ericsson Telecenter.

#### ROADS

On the Seaford-Oyster Bay Expressway (Route 135) at the Long Island Expressway (Exit 44N) (13 minutes to New York City line) and Jericho Turnpike (Route 25). One minute north of Northern State Parkway. Ten minutes north of Southern State Parkway.

#### BRIDGES

Expressway access to Bronx-Whitestone and Throgs Neck bridges within 30 minutes.

### AIRPORTS

Direct access via Expressway and parkway to LaGuardia and Kennedy International airports; east to Long Island-MacArthur Airport (Eastern Seaboard, Middle Atlantic, and New England scheduled connecting flights) and to Republic Airport (corporate and private aircraft).