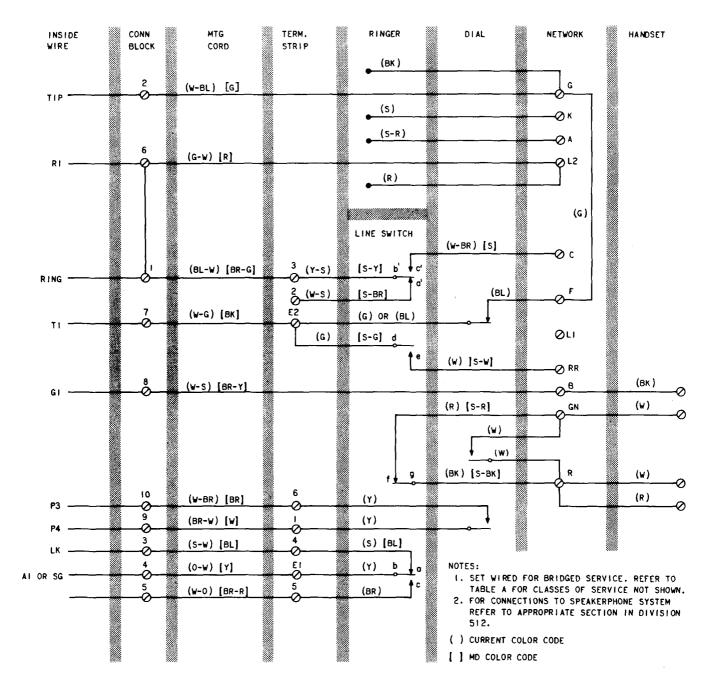

## SERVICE 500R/S TELEPHONE SETS

Fig. 1-500R/S Telephone Set, Connections

TABLE A LINE AND RINGER CONNECTIONS

| WIRE<br>OR<br>LEAD                              | COLOR                       | RING<br>PARTY     | TIP PARTY<br>NO IDENT<br>GROUND | TIP PARTY<br>IDENT<br>GRD |                  |
|-------------------------------------------------|-----------------------------|-------------------|---------------------------------|---------------------------|------------------|
|                                                 |                             |                   |                                 | 1000Ω                     | 2650Ω            |
| Mtg Cord<br>in Set*                             | (W-BL)<br>[G]               | F                 | F                               | F                         | F                |
| Strap from<br>G Term, on<br>Net. to             | (G)                         | E1                | E1                              | E1                        | E1               |
| Ringer                                          | (R)<br>(BK)<br>(S)<br>(S-R) | L2<br>G<br>K<br>A | L2<br>G<br>K<br>A               | K<br>G<br>B<br>B          | B<br>B<br>K<br>G |
| Line<br>Switch                                  | (W-S)<br>[S-BR]             | Term.             | Term.<br>2                      | A of<br>Net.              | A of<br>Net.     |
| Mtg<br>Cord at<br>Conn<br>Block*<br>(Line Only) | (G-W)<br>[R]                | 1                 | 2                               | 2                         | 2                |
|                                                 | (W-BL)<br>[G]               | 2                 | 1                               | 1                         | 1                |
|                                                 | (BL-W)<br>[BR-G]            | 1                 | 2                               | 2                         | 2                |

<sup>\*</sup> Only the optional mounting cord leads are shown in the table. Connections for the remaining mounting cord leads are shown in Fig. 1.

- ( ) Current color code
- [ ] MD color code

Note: To permanently silence ringer, remove insulate and store:

- Individual, ring or tip party without identifying ground - (R) ringer lead
- 1000 ohm ident grd. (R) ringer lead
  2650 ohm ident grd. (S) ringer lead