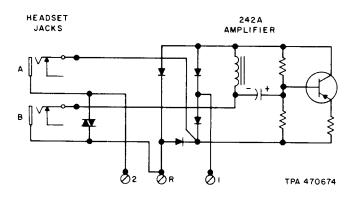

Fig. 1—242A Amplifier connections—663A1 Telephone Set

#### TABLE A

### AMPLIFIER CONNECTIONS — 663A1 TELEPHONE SET

| LEAD  | 242A<br>AMPLIFIER | 242B<br>AMPLIFIER* |  |  |
|-------|-------------------|--------------------|--|--|
| V-G   | R                 | 2                  |  |  |
| G-V   | 2                 | Т                  |  |  |
| , O-V | 1                 | 1                  |  |  |
| R     | 2 2               |                    |  |  |
| S     | R T               |                    |  |  |
| ВК    | 2                 | 2                  |  |  |

\* Place P-29E318 strap or equivalent between R and T terminals of amplifier.

TABLE B

LINE AND RINGER CONNECTIONS — 663A1 TELEPHONE SET

|                               |        |                  |                        |               | TIP PARTY |              |       |
|-------------------------------|--------|------------------|------------------------|---------------|-----------|--------------|-------|
| WIRE OR LEAD                  |        |                  | INDIV<br>OR<br>BRIDGED | RING<br>PARTY | NO IDENT  | IDENT GROUND |       |
|                               |        |                  |                        |               | GROUND    | 1000Ω        | 2650Ω |
| Line<br>Wire                  | Tip    |                  | 1                      | 1             | 1         | 1            | 1     |
|                               | Ring   | 당 등              | 2                      | 2             | 2         | 2            | 2     |
|                               | Grd A1 | Connecting Block | 5*                     | 5             | 5         | 5            | 5     |
|                               | A      | 18 T             | 4                      | 4             | 4         | 4            | 4     |
| Mounting<br>Cord              | G      | Çţi,             | 1                      | 1             | 1         | 1            | 1     |
|                               | R      | nne              | 2                      | 2             | 2         | 2            | 2     |
|                               | Y      | ြ ပိ             | 4                      | 4             | 4         | 4            | 4     |
|                               | BK     |                  | 5                      | 5             | 5         | 5            | 5     |
| Mounting<br>Cord<br>in<br>Set | G      |                  | 2                      | 2             | 2         | 2            | 2     |
|                               | R      | TB1              | C†                     | C†            | C†        | F†           | F†    |
|                               | Y      | 7 '5'            | 1                      | 1             | 1         | 1            | 1     |
|                               | BK     |                  | 3                      | 3             | 3         | 3            | 3     |
| Ringer<br>Leads               | R      |                  | 7 ¶ or 9               | 7¶ or 9       | 7¶ or 9   | 7            | 7     |
|                               | BK     | TB2              | 8                      | 8             | 8         | 8            | 8     |
|                               | S¶     |                  | 9                      | 9             | 9         | 9            | 9     |
|                               | S-R ¶  |                  | 10                     | 10            | 10        | 9            | 9     |
| Ringer<br>Straps              | R      |                  | C                      | С             | 2‡        | K            | 3‡    |
|                               | BK     |                  | 2‡                     | 3‡            | 3‡        | 3‡           | K     |
|                               | S      | Net.             | K                      | K             | K         | В            | В     |
|                               | S-R ¶  | 1160.            | A                      | A             | A         | B§           | B§    |
| Key Assembly<br>Leads         | S-V    |                  | F                      | F             | F         | С            | С     |

<sup>\*</sup> Ground may be omitted if not required for service. Not required for protection of 41-type dial power supply.

<sup>†</sup> Network terminal.

<sup>‡</sup> TB1.

<sup>§</sup> Place M1W cord or equivalent from A of network to 2 of TB1.