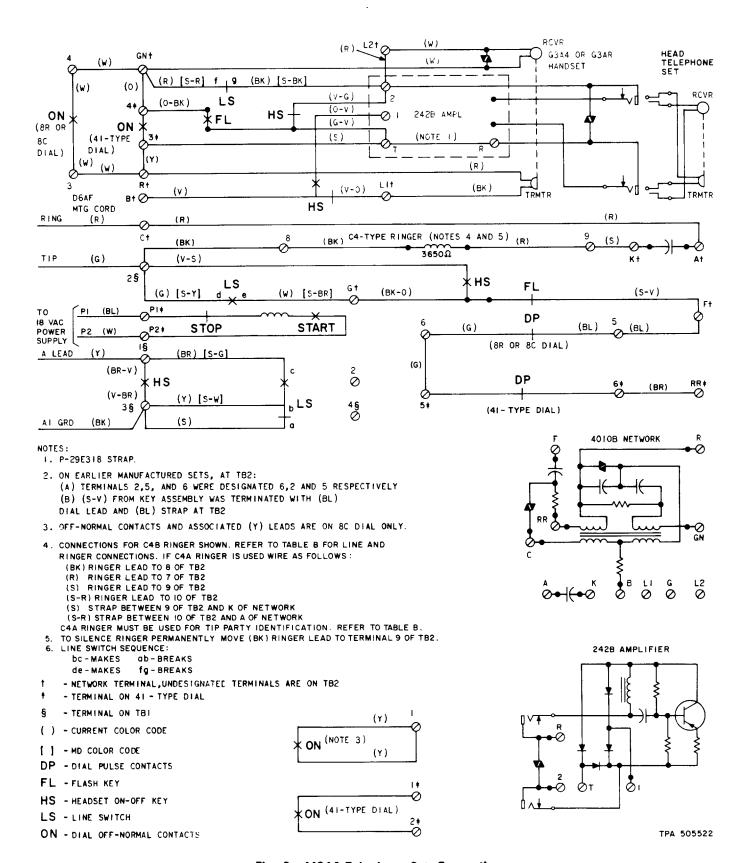

\* Place P-29E318 strap or equivalent between R and T terminals of amplifier.

TABLE B

LINE AND RINGER CONNECTIONS — 663A1 TELEPHONE SET

|                               |        |                  |                        |               | TIP PARTY |              |       |
|-------------------------------|--------|------------------|------------------------|---------------|-----------|--------------|-------|
| WIRE OR LEAD                  |        |                  | INDIV<br>OR<br>BRIDGED | RING<br>PARTY | NO IDENT  | IDENT GROUND |       |
|                               |        |                  |                        |               | GROUND    | 1000Ω        | 2650Ω |
| Line<br>Wire                  | Tip    |                  | 1                      | 1             | 1         | 1            | 1     |
|                               | Ring   | 당 등              | 2                      | 2             | 2         | 2            | 2     |
|                               | Grd A1 | Connecting Block | 5*                     | 5             | 5         | 5            | 5     |
|                               | A      | 18 T             | 4                      | 4             | 4         | 4            | 4     |
| Mounting<br>Cord              | G      | Çţi,             | 1                      | 1             | 1         | 1            | 1     |
|                               | R      | nne              | 2                      | 2             | 2         | 2            | 2     |
|                               | Y      | ြ ပိ             | 4                      | 4             | 4         | 4            | 4     |
|                               | BK     |                  | 5                      | 5             | 5         | 5            | 5     |
| Mounting<br>Cord<br>in<br>Set | G      |                  | 2                      | 2             | 2         | 2            | 2     |
|                               | R      | TB1              | C†                     | C†            | C†        | F†           | F†    |
|                               | Y      | 7 '5'            | 1                      | 1             | 1         | 1            | 1     |
|                               | BK     |                  | 3                      | 3             | 3         | 3            | 3     |
| Ringer<br>Leads               | R      |                  | 7 ¶ or 9               | 7¶ or 9       | 7¶ or 9   | 7            | 7     |
|                               | BK     | TB2              | 8                      | 8             | 8         | 8            | 8     |
|                               | S¶     |                  | 9                      | 9             | 9         | 9            | 9     |
|                               | S-R ¶  |                  | 10                     | 10            | 10        | 9            | 9     |
| Ringer<br>Straps              | R      |                  | C                      | С             | 2‡        | K            | 3‡    |
|                               | BK     |                  | 2‡                     | 3‡            | 3‡        | 3‡           | K     |
|                               | S      | Net.             | K                      | K             | K         | В            | В     |
|                               | S-R ¶  | 1160.            | A                      | A             | A         | B§           | B§    |
| Key Assembly<br>Leads         | S-V    |                  | F                      | F             | F         | С            | С     |

<sup>\*</sup> Ground may be omitted if not required for service. Not required for protection of 41-type dial power supply.

<sup>†</sup> Network terminal.

<sup>‡</sup> TB1.

<sup>§</sup> Place M1W cord or equivalent from A of network to 2 of TB1.

<sup>¶</sup> C4A ringer only

Fig. 2—663A1 Telephone Set, Connections