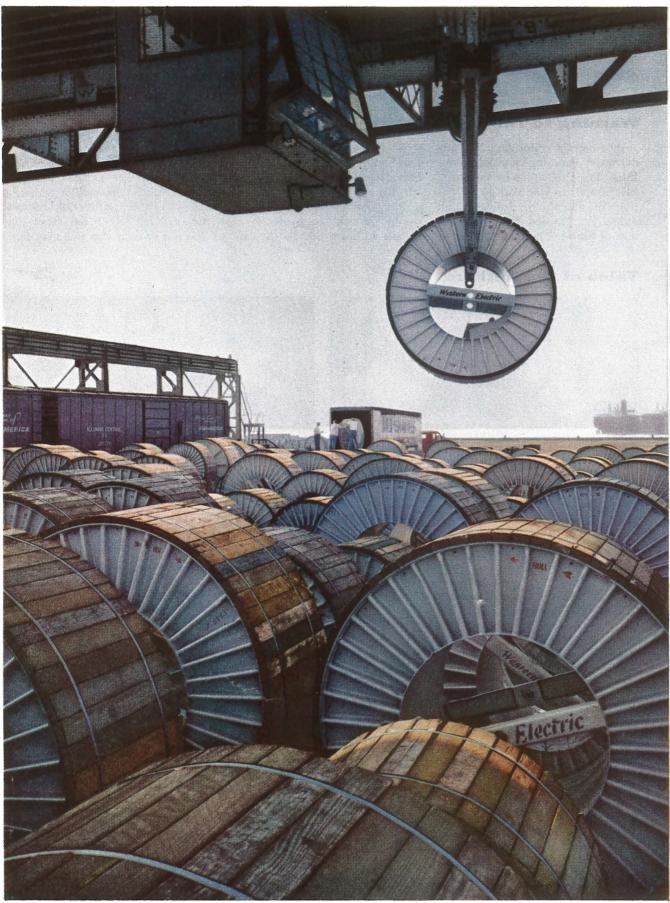

Shipping cable from Western Electric's Point Breeze Works in Baltimore, Md.

## "DESTINATION...YOUR TOWN"

One of these days you may see that reel of telephone cable sitting on a street corner in your home town.

Cable, to carry your conversations, is just one of the many telephone products that flow from Western Electric factories to the Eell telephone companies . . . to meet growing needs for service.