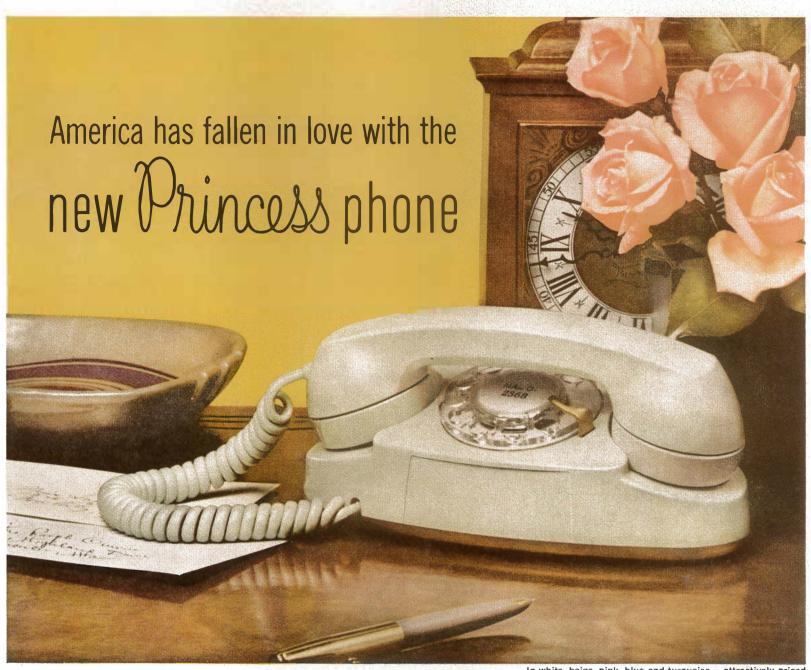

In white, beige, pink, blue and turquoise — attractively priced

## it's little!... it's lovely!... it lights!

**Small size** is one of many reasons why the Princess is so popular. It fits in where you didn't have room for an extension before—on a kitchen counter, a desk or a bedside table.

**Graceful styling** is another reason why everyone is so charmed by this phone. You can put the Princess anywhere, sure that its lines and the color you choose will blend in beautifully.

**Lighted dial.** It glows in the dark, and, when you lift the receiver, lights up brightly for easy dialing. To order the Princess, just call our Business Office — or ask your telephone man.