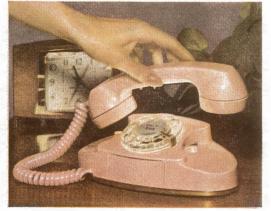

**Graceful styling** is another reason why everyone is so charmed by this phone. You can put the Princess anywhere, sure that its lines and the color you choose will blend in beautifully.

**Lighted dial.** It glows in the dark, and, when you lift the receiver, lights up brightly for easy dialing. To order the Princess, just call our Business Office — or ask your telephone man.