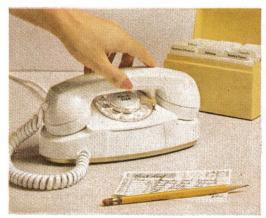

## it's little!... it's lovely!... it lights!

**Small size** is one of many reasons why the Princess is so popular. It fits in where you didn't have room for an extension before—on a kitchen counter, a desk or a bedside table.

**Graceful styling** is another reason why everyone is so charmed by this phone. You can put the Princess anywhere, sure that its lines and the color you choose will blend in beautifully.

**Lighted dial.** It glows in the dark, and, when you lift the receiver, lights up brightly for easy dialing. To order the Princess, just call our Business Office — or ask your telephone man.