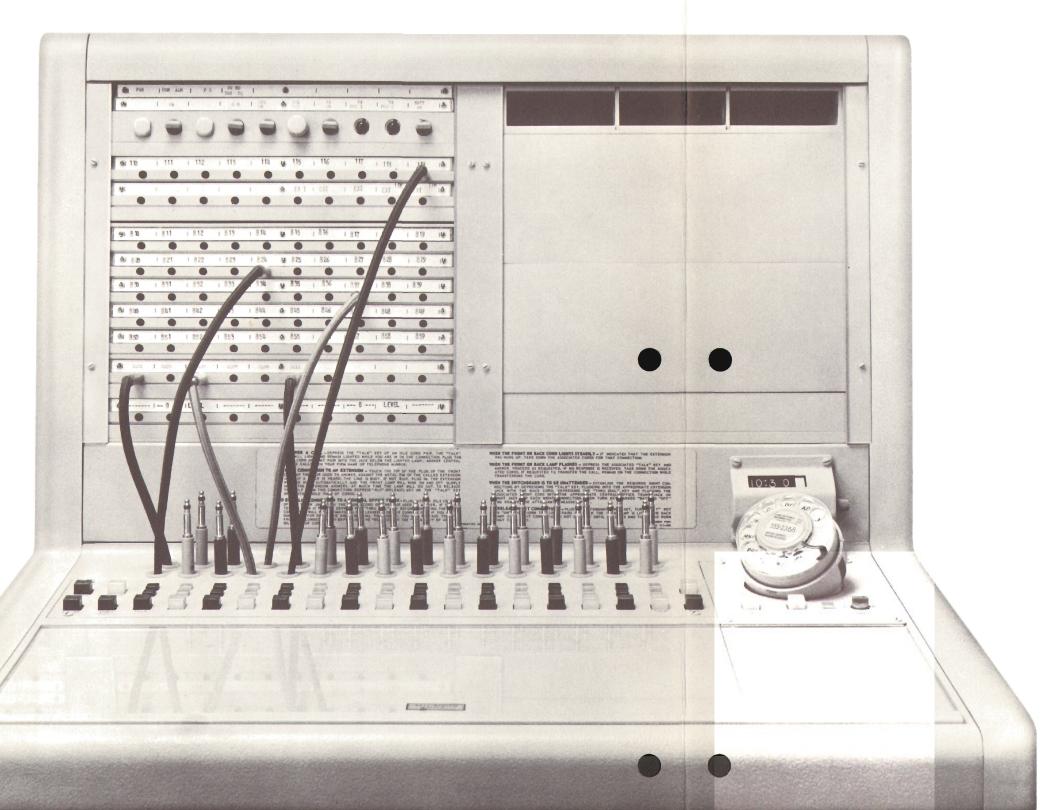

### **FAST, SEMI-AUTOMATIC OPERATION**

- Your telephone attendant completes calls quickly and easily with offset cords, push-buttons and positive visual control
- Flashing reminder signals eliminate guess work assure fast accurate communications.
- · Callers hear their call ringing through to reassure them that the connection was made.

## A new design with push-button action for...

Fast Operation:

speeds service "in" and "out" requires less attendant time takes minimum training time

Flexible Service:

conference calling
emergency service
night answering
tie-line service
expands with your needs

**Automatic Control:** 

automatic ringing automatic disconnect flashing recall flashing reminder signals

Modern Design:

installs quickly operates quietly blends with decor