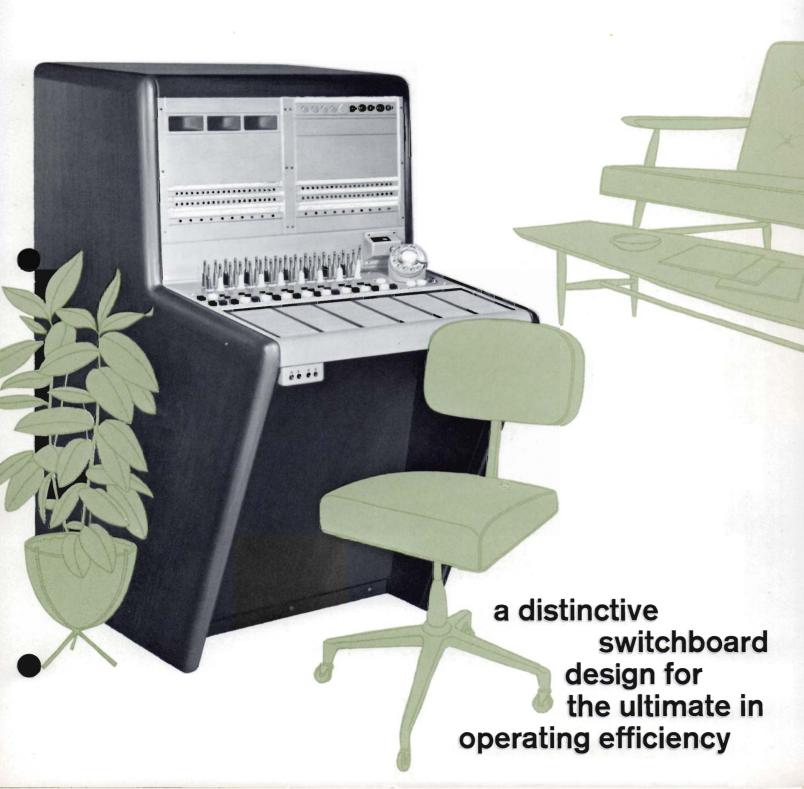

## The 608 switchboard gives your business all these advantages...

#### **MODERN - CONVENIENT**

- Our latest most attractive switchboard.
- Can be finished to blend with your decor.
- Can be readily installed as an integral part of your reception area.
- · Sloping face panels and writing shelf eliminate glare and improve operating comfort.

# 608 BELL SYSTEM UNIVERSAL SWITCHBOARD