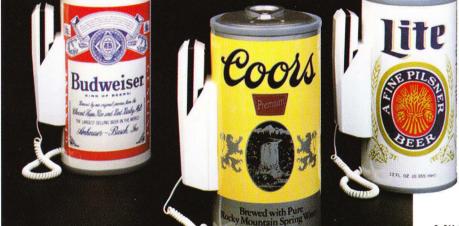

#### ique Wall Phones:

entic, solid oak and brass ns are available in rotary or tone. loor on the front of the tone model one pad. The rotary dial is, of exposed. 4105

Miller Lite® Can Telephone Model 3035

Coors Can Telephone Model 3005 Budweiser® Can Telephone Model 3015

Refer to Price List for Many Additional Can Phone Models.

## BARLIGHT:

At home in any den or bar—a party light and telephone all in one. Dark wood sides and brown patchwork accent vinyl. Model 3205

BUDWEISER® Can Telephone Model 3015

COORS/COORS LIGHT Can Telephone
Coors Premium Model 3005 Coors Light Model 3010

MILLER LITE® Can Telephone Model 3035

TCI Library: www.telephonecollectors.info

Refer to Price List for Many Additional Can Phone Models.

Send all orders to: PAUL NELSON INDUSTRIES

14 Inverness Drive East, Bldg. 4