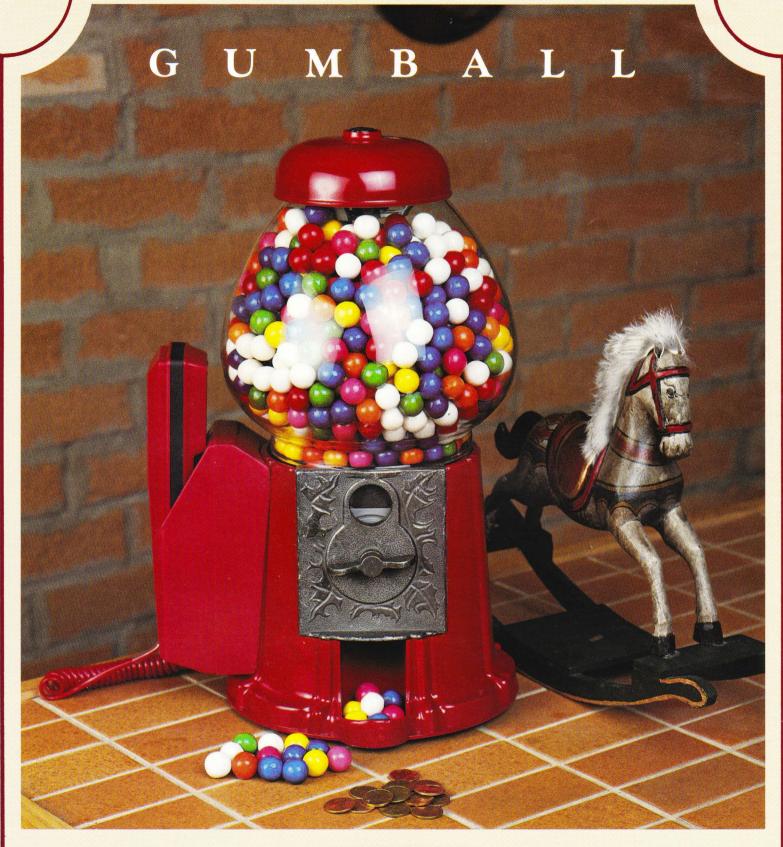

#### **5015P ONE PIECE GUMBALL**

A nostalgic styled gumball telephone for the young at heart. Remembrance of penny gumballs from the neighborhood store. Equipped with a working one-piece telephone featuring last number redial, mute button and on-off ringer. All this at a nostalgic price.

Bring home the fun to your family.

#### **GUMBALL**:

A penny gets you a gumball for those long conversations on this telephone. Yes—both the gumball machine and the telephone work.

Model 5005