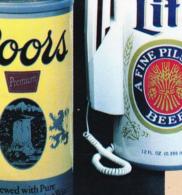

Coors Can Telephone Model 3005 Budweiser® Can Telephone Model 3015

Refer to Price List for Many Additional Can Phone Models.

## BARLIGHT:

At home in any den or bar—a party light and telephone all in one. Dark wood sides and brown patchwork accent vinyl. Model 3205

BUDWEISER® Can Telephone Model 3015

COORS/COORS LIGHT Can Telephone
Coors Premium Model 3005 Coors Light Model 3010