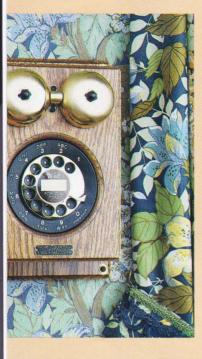

#### County Line:

A handcrafted replica of the early 1900's-style wall telephone, complete in every detail. Sturdy construction of solid ½", handoiled red oak. Antique cloth handset cord... brass accents on the hookswitch and bells. The perfect addition to den, bar, country-style kitchen or family room. The County Line adds a nostalgic touch of rural America