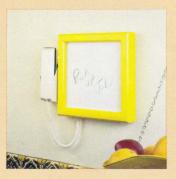

#### Chalk'n Talk:

A contemporary version of our best selling Memo Telephone. Available in White with Black Board, Yellow with Marker Board and Natural Oak with Cork or Black Board. All are available with or without a quartz clock— A great value. 3" Deep by 15" Wide by 12" High. Model 4010