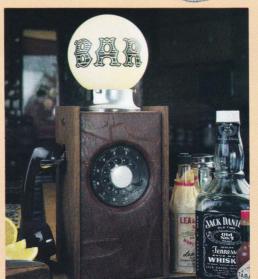

#### Barlight:

At home in any den or bar—a party light and telephone all in one. Dark wood sides and brown patchwork accent vinyl. Model 3205 Available in rotary or tone

## BARLIGHT:

At home in any den or bar—a party light and telephone all in one. Dark wood sides and brown patchwork accent vinyl. Model 3205

BUDWEISER® Can Telephone Model 3015

COORS/COORS LIGHT Can Telephone
Coors Premium Model 3005 Coors Light Model 3010