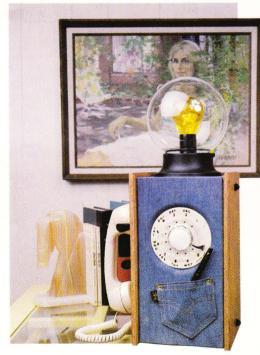

Our traditional bar-lamp phone covered in denim with a hip pocket on the front. Clear globe. Just the phone for the graduateto-be. Model 3240 Available in Rotary or Tone

A penny gets you a gumball for those long conversations on this telephone. Yes—both the gumball machine and the telephone work. Model 5005

#### DENIM LAMPLIGHT:

Our traditional bar-lamp phone covered in denim with a hip pocket on the front. Clear globe. Just the phone for the graduate-to-be.

Model 3240