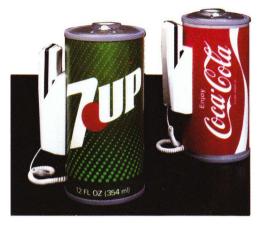

Available in rotary or tone

Coca-Cola® Can Telephone Model 3030

7UP® Can Telephone Model 3020

## DEN&BAR

COCA-COLA® Can Telephone\*

7UP® Can Telephone Model 3020

\*Available at this time to Coca-Cola Bottlers Only.