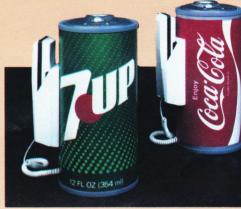

Available in rotary or tone

Coca-Cola® Can Telephone Model 3030

7UP® Can Telephone Model 3020

## DEN&BAR

COCA-COLA® Can Telephone\*

7UP® Can Telephone Model 3020

\*Available at this time to Coca-Cola Bottlers Only.