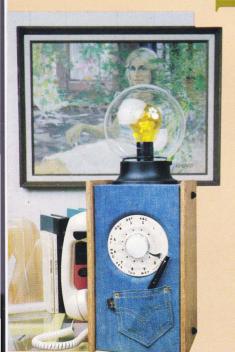

Our traditional bar-lamp phone covered in denim with a hip pocket on the front. Clear globe. Just the phone for the graduateto-be. Model 3240 Available in Rotary or Tone

A penny gets you a gumball for those long conversations on this telephone. Yes—both the gumball machine and the telephone work. Model 5005

#### DENIM LAMPLIGHT:

Our traditional bar-lamp phone covered in denim with a hip pocket on the front. Clear globe. Just the phone for the graduate-to-be.

Model 3240