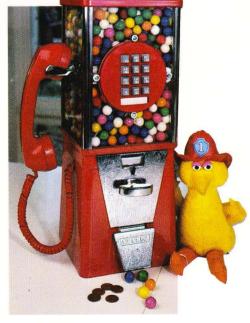

Our traditional bar-lamp phone covered in denim with a hip pocket on the front. Clear globe. Just the phone for the graduateto-be. Model 3240 Available in Rotary or Tone

A penny gets you a gumball for those long conversations on this telephone. Yes—both the gumball machine and the telephone work. Model 5005

#### **GUMBALL**:

A penny gets you a gumball for those long conversations on this telephone. Yes—both the gumball machine and the telephone work.

Model 5005