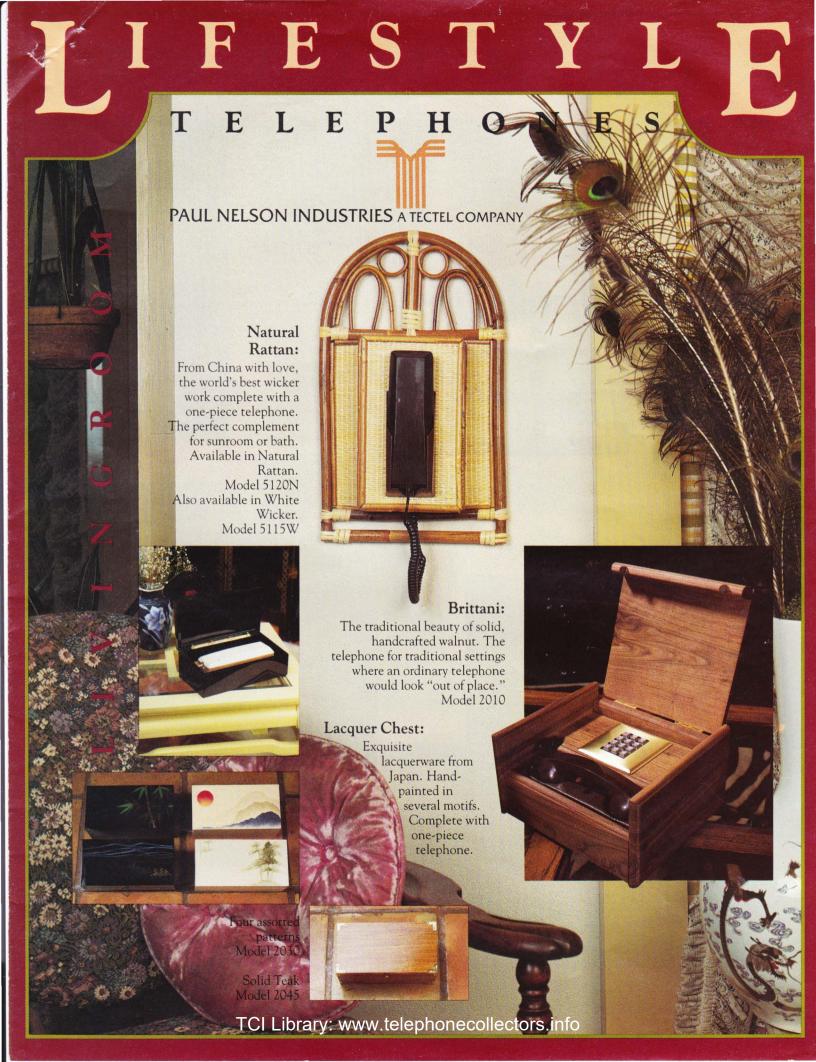

#### Lacquer Chest:

2040

Exquisite lacquerware from Japan. Complete with one-piece telephone, an attractive touch for Bedroom and Bathroom. Available in solid colors of Yellow, Green, Peach and Blue. Model

#### LACQUER CHEST:

Exquisite lacquerware from Japan. Hand-painted in several motifs. Complete with one-piece telephone, An attractive touch for nightstand or dresser.