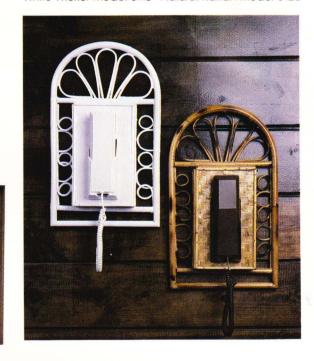

#### Memo:

Practical as well as beautiful. Natural cork with a dark hardwood case and brown patchwork accent vinyl. Phonebook storage is provided behind the corkboard. 6¾" Deep by 20½" Wide by 13" High. Model 4005

#### Chalk'n Talk:

A contemporary version of our best selling Memo Telephone. Available in White with Black Board, Yellow with Marker Board and Natural Oak with Cork or Black Board. All are available with or without a quartz clock— A great value. 3" Deep by 15" Wide by 12" High. Model 4010