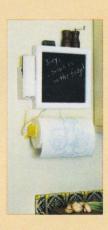

#### Memo:

Practical as well as beautiful. Natural cork with a dark hardwood case and brown patchwork accent vinyl. Phonebook storage is provided behind the corkboard. 6¾" Deep by 20½" Wide by 13" High. Model 4005