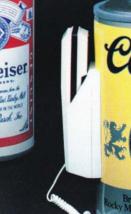

Coors Can Telephone Model 3005 Budweiser® Can Telephone Model 3015

Refer to Price List for Many Additional Can Phone Models.

## BARLIGHT:

At home in any den or bar—a party light and telephone all in one. Dark wood sides and brown patchwork accent vinyl. Model 3205

BUDWEISER® Can Telephone Model 3015

COORS/COORS LIGHT Can Telephone
Coors Premium Model 3005 Coors Light Model 3010

MILLER LITE® Can Telephone Model 3035

TCI Library: www.telephonecollectors.info

Refer to Price List for Many Additional Can Phone Models.

Send all orders to: PAUL NELSON INDUSTRIES

14 Inverness Drive East, Bldg. 4