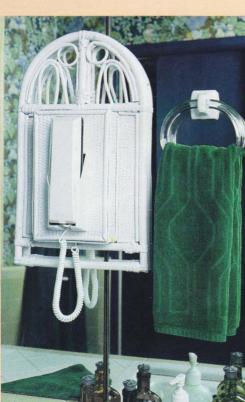

#### Oak An

reproduct The small hides the

cours Mode

From China with love, the world's best wicker work complete with a one-piece telephone. The perfect complement for sunroom or bath. Available in white wicker or natural rattan. White Wicker Model 5115 Natural Rattan Model 5120

#### WICKER:

From China with love, the world's best wicker work complete with a one-piece telephone. The perfect complement for sunroom or bath. Available in white wicker or natural rattan. White Wicker Model 5115 Natural Rattan Model 5120