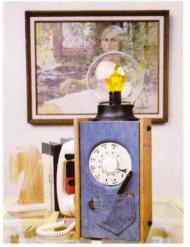

Our traditional bar-lamp phone covered in denim with a hip pocket on the front. Clear globe. Just the phone for the graduateto-be. Model 3240 Available in Rotary or Tone

A penny gets you a gumball for those long conversations on this telephone. Yes—both the gumball machine and the telephone work. Model 5005

#### DENIM LAMPLIGHT:

Our traditional bar-lamp phone covered in denim with a hip pocket on the front. Clear globe. Just the phone for the graduate-to-be.

Model 3240