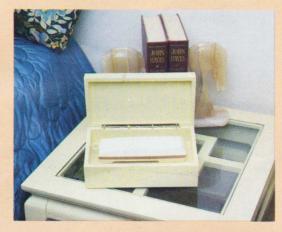

#### Lacquer Chest:

2040

Exquisite lacquerware from Japan. Complete with one-piece telephone, an attractive touch for Bedroom and Bathroom. Available in solid colors of Yellow, Green, Peach and Blue. Model