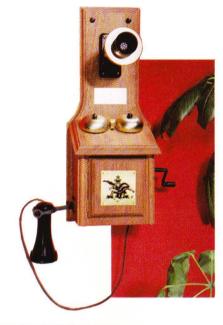

#### County Line:

A handcrafted replica of the early 1900's-style wall telephone, complete in every detail. Sturdy construction of solid ½", handoiled red oak. Antique cloth handset cord... brass accents on the hookswitch and bells. The perfect addition to den, bar, country-style kitchen or family room. The County Line adds a nostalgic touch of rural America