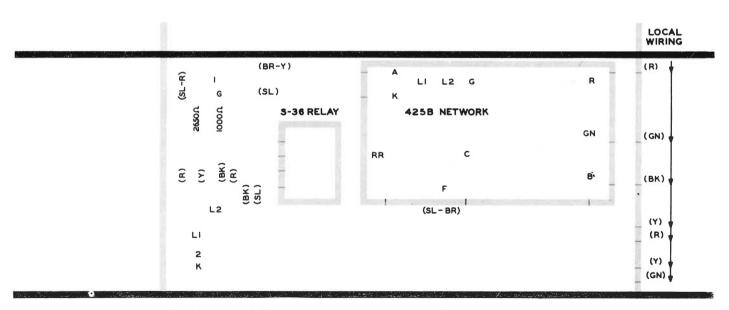

## **COMMON BATTERY - NETWORK TYPE - CONNECTIONS**

TABLE A
CONNECTIONS

| Type of Service                                                                                                                                                          | Subscriber Set Connections (Wire or Lead) |             |    |    |      |                                           |          |                    |    |         |    |                                     |   |    |    |    |    |   |
|--------------------------------------------------------------------------------------------------------------------------------------------------------------------------|-------------------------------------------|-------------|----|----|------|-------------------------------------------|----------|--------------------|----|---------|----|-------------------------------------|---|----|----|----|----|---|
| Prepay Manual<br>and Dial Type<br>Coin Collectors                                                                                                                        | TERMINAL<br>LOCATION                      | Ringer Lead |    |    |      | Straps<br>Network to<br>Terminal<br>Block |          | S-36 Relay<br>Lead |    |         |    | Local Wiring<br>from Coin Collector |   |    |    |    |    |   |
| Hand Set Types                                                                                                                                                           |                                           | SL          | вк | R  | SL-R | SL-<br>BR                                 | BR-<br>Y | R                  | Y  | BK<br>* | SL | GN                                  | R | вк | Y  | GN | R  | Y |
| 191, 195, 196, 197<br>(CN, DN, GN, HN)<br>(CNS, DNS, GNS,<br>HNS)<br>(CNT, DNT, GNT,<br>HNT)<br>220, 223<br>(C, D, G, H)<br>(CT, DT, GT, HT)<br>230, 233<br>(C, D, G, H) | NETWORK                                   | K           |    |    |      | С                                         | A        |                    |    | В       |    | GN                                  | R | В  | RR |    |    |   |
|                                                                                                                                                                          | TERMINAL<br>BLOCK                         |             | L1 | L2 | 1    | L2                                        | 1        | L1                 | L2 |         | К  |                                     | _ |    |    | L2 | L1 | K |

 $<sup>^{\</sup>circ}$  Sets received from the distributing house may have BK lead from S-36 relay connected to terminal 2 of terminal block. Move strap to terminal B of 425B network.

Fig. 1 — Circuit Diagram for Connection with Coin Collectors