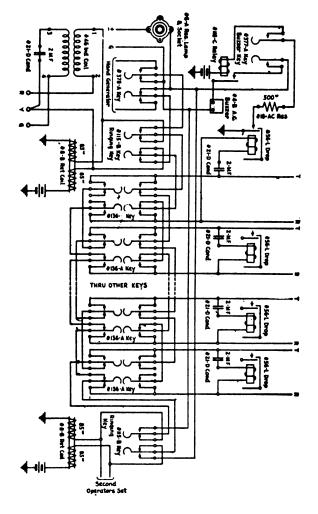

Fig. 3 - Private Line Monitor Private Line Equipment Box

Fig. 4 - Station Register Connections Manual Individual Line Stations

C85.791 MISC.
C85.791 STA.
Page 5 CKTS.
5 Pages CONS.