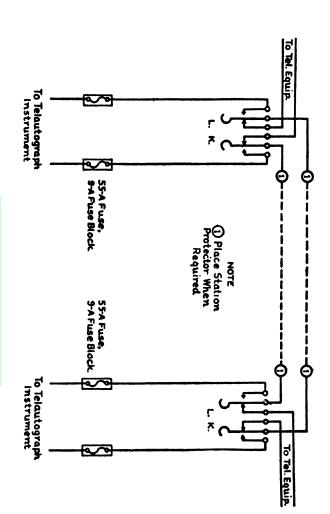

MISC. STA. CKTS. Page 1 CONS.

Fig. 1 - Intercommunicating System "C" Speaking Tube For Maintenance Purposes Only.

Fig. 2 - Combination Telephone and Telautograph Circuit

C65.791 Page 3 MISC. STA. CKTS. CONS.