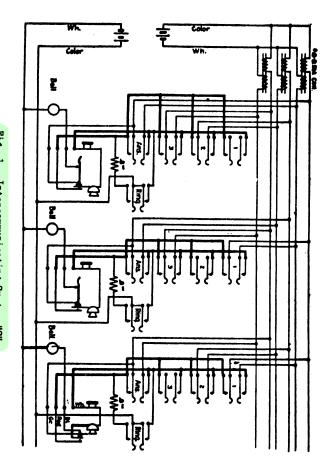

MISC. STA. CKTS. Page 1 CONS.

Fig. 1 - Intercommunicating System "C" Speaking Tube For Maintenance Purposes Only.

Fig. 2 - Combination Telephone and Telautograph Circuit

C65.791 Page 3 MISC. STA. CKTS. CONS.