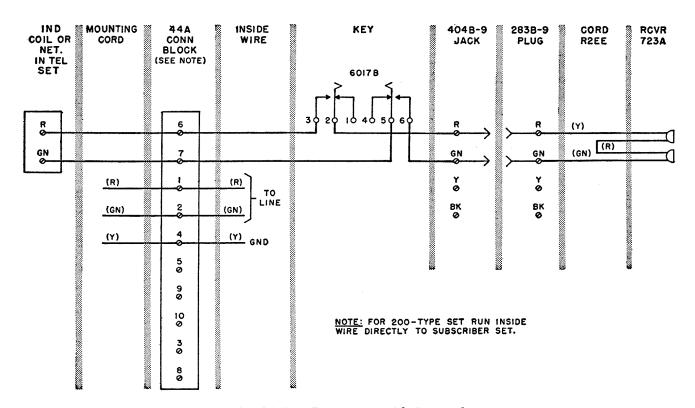

## **CONNECTIONS**

## 1.00 GENERAL

- 1.01 Connections for 2A key equipment with key in set and 2B key equipment are shown in Fig. 1.
- 1.02 Connections for 2A key equipment using an external key are shown in Fig. 2.
- 1.03 If additional conductors are required in the associated telephone set mounting cord, refer to C Section entitled Station Cords for Cord Sizes.