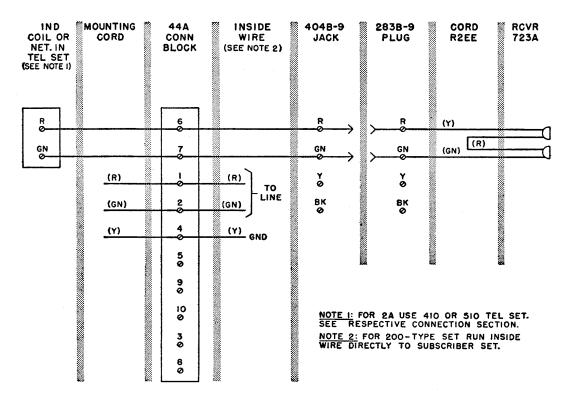

## **CONNECTIONS**

## 1.00 GENERAL

- 1.01 Connections for 2A key equipment with key in set and 2B key equipment are shown in Fig. 1.
- 1.02 Connections for 2A key equipment using an external key are shown in Fig. 2.
- 1.03 If additional conductors are required in the associated telephone set mounting cord, refer to C Section entitled Station Cords for Cord Sizes.