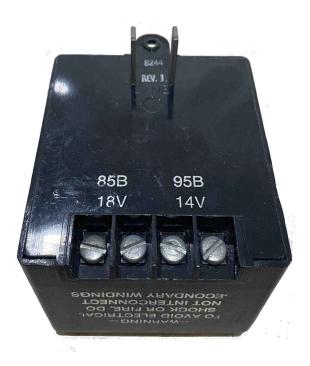

1.003 The Ault 306-1001 power unit provides two separate outputs. The first is equivalent to that of the 85B1 power unit (18 Vac) used

with the 4A speakerphone. The second output is equivalent to the 95B1 power unit (14 Vac) used with the *Touch-A-Matic* dialer. The Ault 306-1001 is approximately the same size (3 inches high, 2-1/2 inches wide, and 1-3/4 inches deep) as the 85B1 or the 95B1.

1.004 The Ault power unit requires the same installation procedures as those outlined for the 85B1 or the 95B1 power units.

1.005 The Ault 306-1001 power unit is available from the Regional Supply Centers. Order as follows: