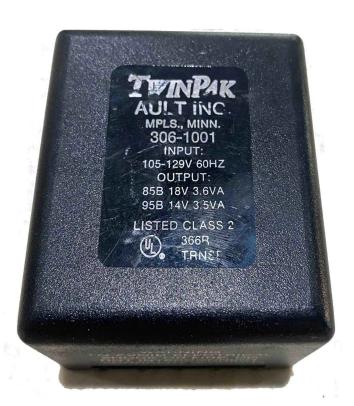

## 870A1M TELEPHONE SET "TOUCH-A-MATIC®" REPERTORY DIALER

1. GENERAL

This addendum supplements Section 530-300-100.

1.002 It provides information on the Ault 306-1001 Power Unit which is used when a Touch-A-Matic dialer is connected to a 4A speakerphone. Use of the Ault 306-1001 power unit eliminates the necessity for providing separate 85B1 and 95B1 power units.

1.003 The Ault 306-1001 power unit provides two separate outputs. The first is equivalent to that of the 85B1 power unit (18 Vac) used

with the 4A speakerphone. The second output is equivalent to the 95B1 power unit (14 Vac) used with the *Touch-A-Matic* dialer. The Ault 306-1001 is approximately the same size (3 inches high, 2-1/2 inches wide, and 1-3/4 inches deep) as the 85B1 or the 95B1.

1.004 The Ault power unit requires the same installation procedures as those outlined for the 85B1 or the 95B1 power units.

1.005 The Ault 306-1001 power unit is available from the Regional Supply Centers. Order as follows: