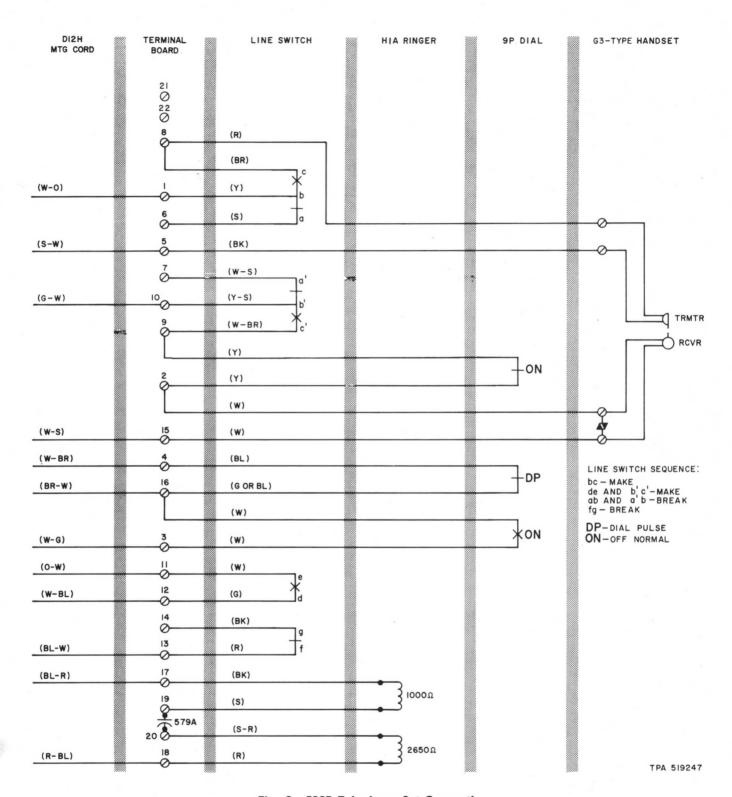

Fig. 3—529B Telephone Set Connections

#### 4. CONNECTIONS

4.01 Fig. 3 shows the set wiring as furnished from the factory.

# **Options**

- 4.02 Connections to either buzzer may be made using spare mounting cord leads and spare terminals or D-161488 connectors.
- **4.03** When required, connect 152A capacitor leads to terminals 4 and 16.
- 4.04 Refer to Table A when connecting 61A filter.

TABLE A
61A FILTER CONNECTIONS

| WIRE OR LEAD   | COLOR | REMOVE FROM | CONNECT TO |
|----------------|-------|-------------|------------|
| Line<br>Switch | (S)   | 6           | 1          |
| Dial           | (BL)  | 4           | 6          |
| 61A<br>Filter  | (R)   |             | 6          |
|                | (Y)   |             | 4          |
|                | (BK)  |             | 16         |