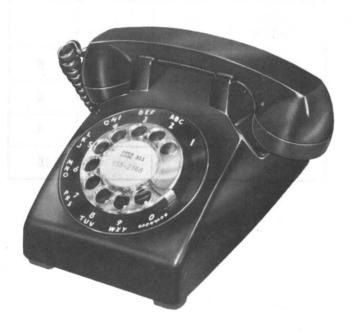

Fig. 1—529B Telephone Set

#### 1. GENERAL

- 1.01 This section provides identification, installation, and connection information for 529B telephone set. This information was formerly found in Section 502-560-109 which is hereby canceled. Refer to Section 502-500-110 for common maintenance information of these 0-button telephone sets.
- 1.02 The 529B telephone set (Fig. 1) is a rotary dial desk-type set intended for use with 101- and 102-type key equipment. The set is furnished from the factory less a speech network.
- 1.03 This telephone set is recommended for use in place of the 329C set.