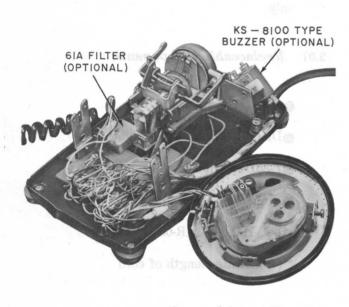

Fig. 2-529B Telephone Set, Interior View

### 3. INSTALLATION

- 3.01 Install sets in accordance with standard 4.01 installation procedures for 0- and 1-button telephone sets.
- 3.02 When required, install optional KS-8109L2 buzzer (AC or DC) on plastic bracket located at rear of set (Fig. 2). The KS-20419L1 buzzer (AC only) is insulated and may be secured within the set using a single screw.
- 3.03 Install either the 152A capacitor or 61A filter using spare terminals 21 and 22.