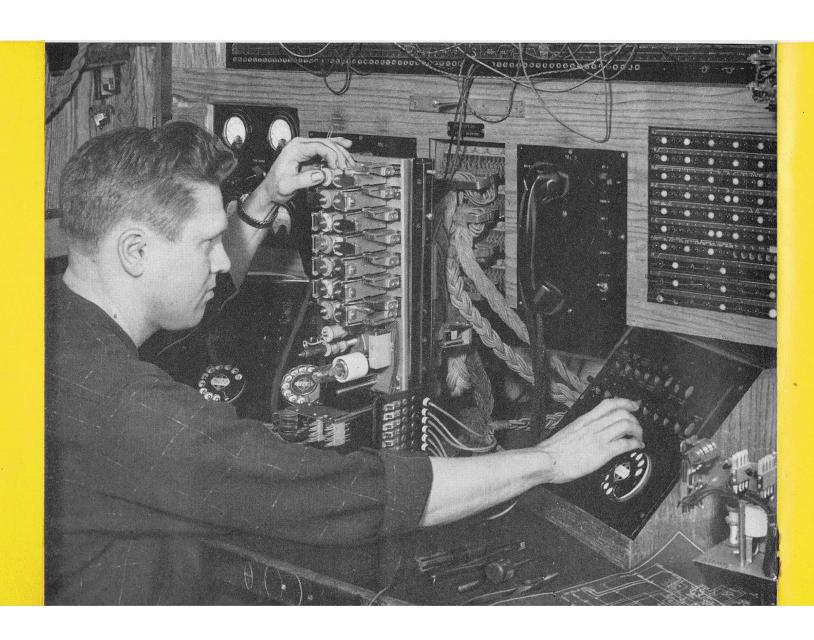

## YOUR STROWGER AUTOMATIC EQUIPMENT is tested for your service

ust before it is shipped, your Strowger Automatic telephone equipment proves its fitness for your specific service. Each unit is put through its paces under conditions as close as possible to those in your exchange. Strowger *must* pass these tests with flying colors before it is tagged "OK to ship."

To make these tests, Automatic Electric process engineers have devised testing equipment which reproduces the varied circuit conditions in your telephone service. The performance of the switches is carefully checked under the most unfavorable conditions that will be encountered in actual operation.

This is only the last in a series of many tests which are made at every step in the production of Strowger Automatic telephone equipment. They are your assurance of long wear and dependable service when you choose Strowger!