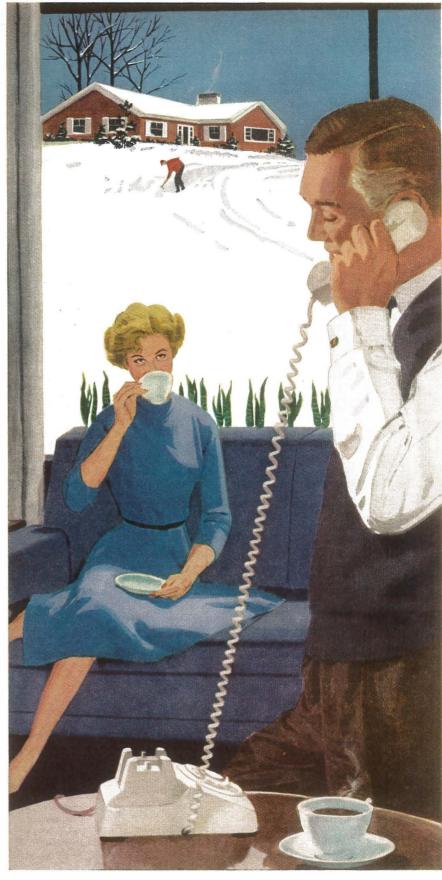

"I can almost see that snow!"

## "And I can almost feel that sun!"

## Long Distance takes you across the miles in no time

Isn't it the truth? A Long Distance call can make you feel *that* close—whether you're north, south, east or west.

There's no need to be out of touch

when friends and family are apart. It's so easy to visit together by Long Distance. Try it. You'll find it so enjoyable you'll do it often!