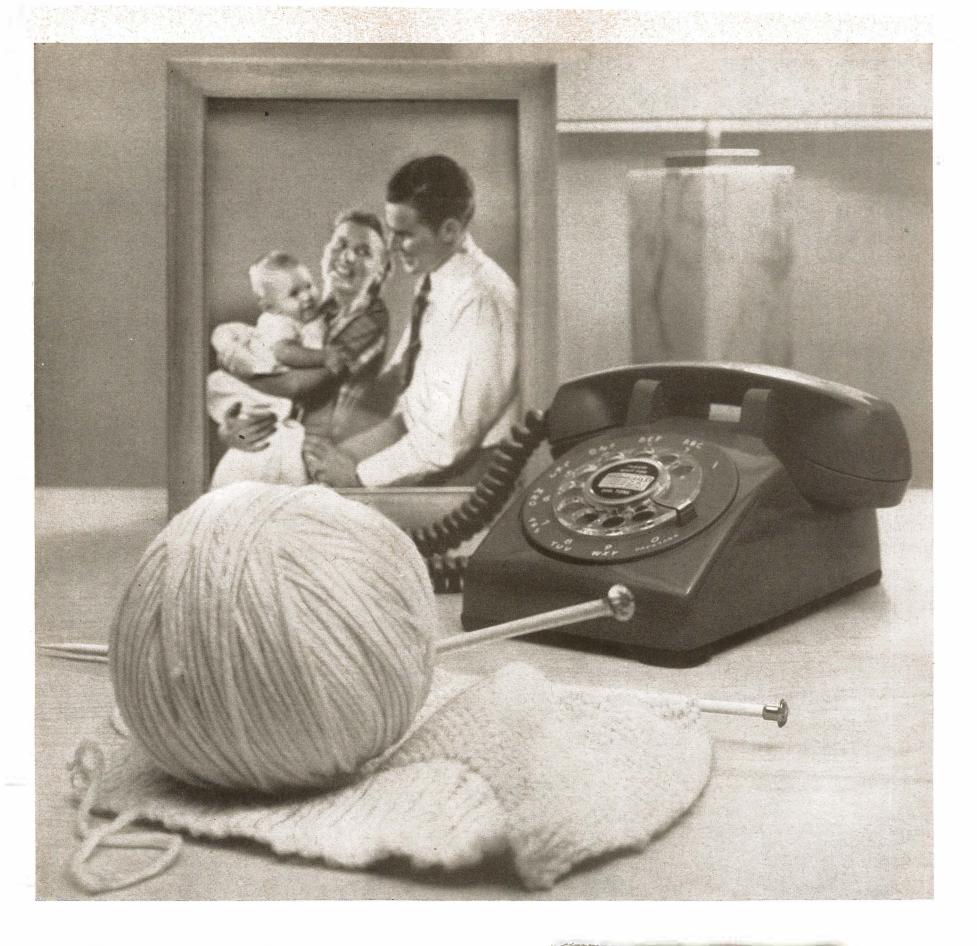

## Knits the family together

In a warm and personal way the telephone keeps the family close together.

Quickly and easily it helps you share good news and happiness, solves problems, dries tears, renews courage, makes plans and helps carry them out.

Right now someone would like to hear your voice and have a good family get-together.